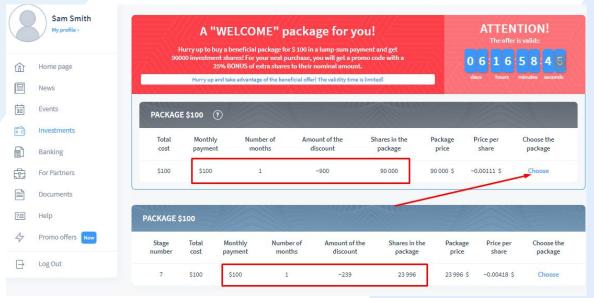

## THE OFFER IS LIMITED!!!

- The offer is available to EVERY partner until September 1, 2024
- The benefit is obvious: you get **90,000 MLC** shares for \$ 100.
- At the current stage 7, you can have 23,996 MLC shares for \$ 100.