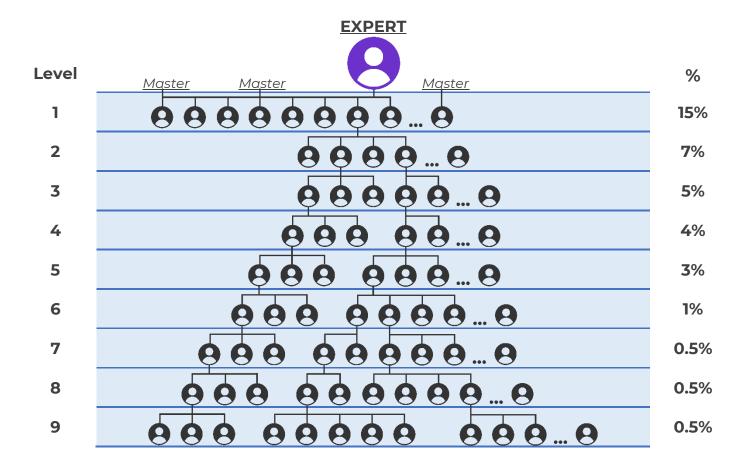

- ✓ Own purchases from \$1.500;
- ☑ The purchase amount from \$5.000 in the first line;
- ☑ Three "Masters" in the first level of the structure.

This status gives you the opportunity to receive remuneration from 20 levels of the partner program.

| LEVEL | PARTNER    | SPECIALIST | MASTER     | EXPERT     | PROFESSIONAL |
|-------|------------|------------|------------|------------|--------------|
| 7     | 15%        | 15%        | 15%        | 15%        | 16%          |
| 2     | <b>4</b> % | 5%         | <b>7</b> % | <b>7</b> % | <b>7</b> %   |
| 3     | 2%         | <b>4</b> % | 5%         | 5%         | 5%           |
| 4     | 1%         | 2%         | 3%         | <b>4</b> % | <b>4</b> %   |
| 5     | -          | 1%         | 2%         | 3%         | 3%           |
| 6     | -          | -          | 1%         | 1%         | 1%           |
| 7     | -          | -          | 0.5%       | 0.5%       | 0.5%         |
| 8     | -          | -          | -          | 0.5%       | 0.5%         |
| 9     | -          | -          | -          | 0.5%       | 0.5%         |
| 10-20 | -          | -          | -          | -          | 0.3%         |