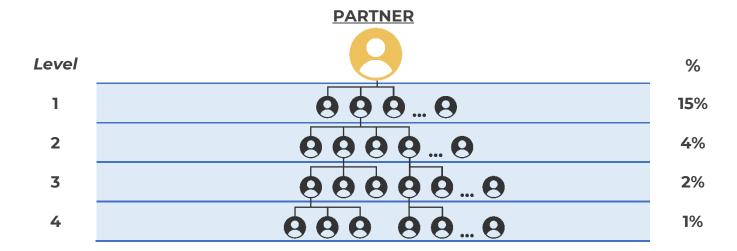

#### **PARTNER REMUNERATION**

The MLC.Health marketing plan offers referral rewards from the structure up to level 20 in depth. The amount of referral remuneration depends on the partner status and the number of levels in the structure. The number of open levels in the structure depends on the partner status.

| LEVEL | PARTNER    | SPECIALIST | MASTER     | EXPERT     | PROFESSIONAL |
|-------|------------|------------|------------|------------|--------------|
| 7     | 15%        | 15%        | 15%        | 15%        | 16%          |
| 2     | <b>4</b> % | 5%         | <b>7</b> % | <b>7</b> % | <b>7</b> %   |
| 3     | 2%         | <b>4</b> % | 5%         | 5%         | 5%           |
| 4     | 1%         | 2%         | 3%         | <b>4</b> % | <b>4</b> %   |
| 5     | -          | 1%         | 2%         | 3%         | 3%           |
| 6     | -          | -          | 1%         | 1%         | 1%           |
| 7     | -          | -          | 0.5%       | 0.5%       | 0.5%         |
| 8     | -          | -          | -          | 0.5%       | 0.5%         |
| 9     | -          | -          | -          | 0.5%       | 0.5%         |
| 10-20 | -          | -          | -          | -          | 0.3%         |

You only need to sign the partnership agreement in the personal office to get the initial status.

The status confers the right to personally attract investors and partners to the project. Get remuneration from 4 levels of your partner structure.