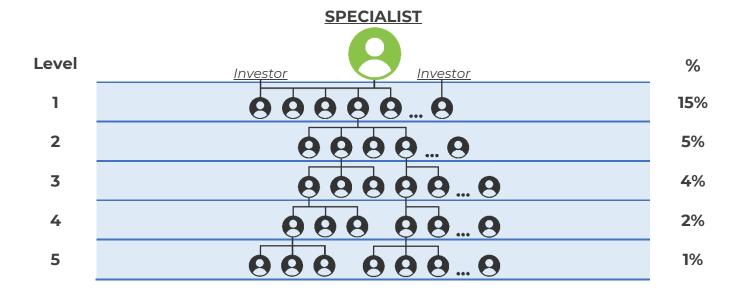

#### **PARTNER REMUNERATION**

The MLC.Health marketing plan offers referral rewards from the structure up to level 20 in depth. The amount of referral remuneration depends on the partner status and the number of levels in the structure. The number of open levels in the structure depends on the partner status.

| LEVEL | PARTNER    | SPECIALIST | MASTER     | EXPERT     | PROFESSIONAL |
|-------|------------|------------|------------|------------|--------------|
| 7     | 15%        | 15%        | 15%        | 15%        | 16%          |
| 2     | <b>4</b> % | 5%         | <b>7</b> % | <b>7</b> % | <b>7</b> %   |
| 3     | 2%         | <b>4</b> % | 5%         | 5%         | 5%           |
| 4     | 1%         | 2%         | 3%         | <b>4</b> % | <b>4</b> %   |
| 5     | -          | 1%         | 2%         | 3%         | 3%           |
| 6     | -          | -          | 1%         | 1%         | 1%           |
| 7     | -          | -          | 0.5%       | 0.5%       | 0.5%         |
| 8     | -          | -          | -          | 0.5%       | 0.5%         |
| 9     | -          | -          | -          | 0.5%       | 0.5%         |
| 10-20 | -          | -          | -          | -          | 0.3%         |

- ✓ Own purchases from \$100;
- ☑ 2 customers with at least \$ 200 purchase in the first line.

This status gives you the opportunity to receive the remuneration percentage from 5 levels of the partner program.