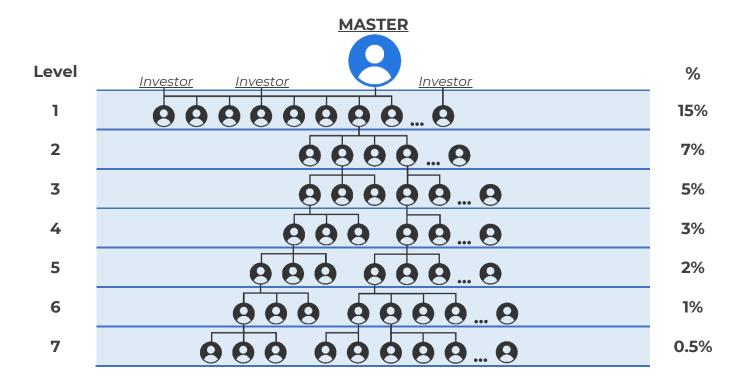

- ✓ Own purchases from \$500;
- ☑ 3 buyers with at least \$ 2.000 purchase in the first line.

This status gives you the opportunity to receive the remuneration percentage from 9 levels of the partner program.

| LEVEL | PARTNER    | SPECIALIST | MASTER     | EXPERT     | PROFESSIONAL |
|-------|------------|------------|------------|------------|--------------|
| 7     | 15%        | 15%        | 15%        | 15%        | 16%          |
| 2     | <b>4</b> % | 5%         | <b>7</b> % | <b>7</b> % | <b>7</b> %   |
| 3     | 2%         | <b>4</b> % | 5%         | 5%         | 5%           |
| 4     | 1%         | 2%         | 3%         | <b>4</b> % | <b>4</b> %   |
| 5     | -          | 1%         | 2%         | 3%         | 3%           |
| 6     | -          | -          | 1%         | 1%         | 1%           |
| 7     | -          | -          | 0.5%       | 0.5%       | 0.5%         |
| 8     | -          | -          | -          | 0.5%       | 0.5%         |
| 9     | -          | -          | -          | 0.5%       | 0.5%         |
| 10-20 | -          | -          | -          | -          | 0.3%         |